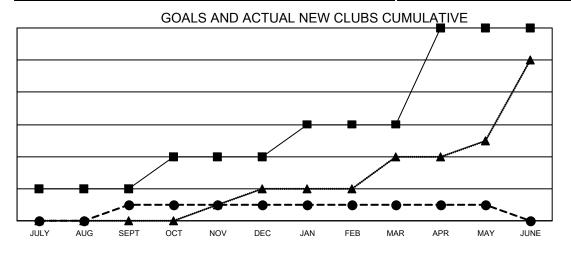

## Multiple District 27

| Clubs                 |               |           |               |  |  |  |
|-----------------------|---------------|-----------|---------------|--|--|--|
| RESULTS FOR 2021-2022 |               |           |               |  |  |  |
| QUARTER               | NEW CLUB GOAL | NEW CLUBS | DROPPED CLUBS |  |  |  |
| JULY/AUG/SEPT         | 2             | 1         | 0             |  |  |  |
| OCT/NOV/DEC           | 2             | 0         | 6             |  |  |  |
| JAN/FEB/MAR           | 2             | 0         | 0             |  |  |  |
| APR/MAY/JUNE          | 6             | 0         | 2             |  |  |  |

- CURRENT YEAR GOALS FOR NEW CLUBS

- ■ - CURRENT YEAR ACTUAL NEW CLUBS

▲ - LAST YEAR ACTUAL NEW CLUBS