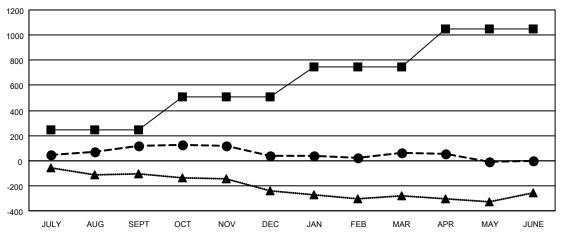

| Members               |     |                  |                         |                                              |  |  |
|-----------------------|-----|------------------|-------------------------|----------------------------------------------|--|--|
| RESULTS FOR 2021-2022 |     |                  |                         |                                              |  |  |
| QUARTER               | · · | ROWTH NET<br>OAL | MEMBER GROWTH<br>ACTUAL | DROPPED MEMBERS ACTUAL (including transfers) |  |  |
| JULY/AUG/SE           | EPT | 243              | 461                     | 312                                          |  |  |
| OCT/NOV/DE            | С   | 265              | 362                     | 395                                          |  |  |
| JAN/FEB/MAF           | ₹   | 241              | 408                     | 354                                          |  |  |
| APR/MAY/JUNE          |     | 301              | 251                     | 284                                          |  |  |

## GOALS AND ACTUAL MEMBERS CUMULATIVE

| ۱- | MEMBER | GROWTH | NET | GOAL |
|----|--------|--------|-----|------|
|    |        |        |     |      |

- MEMBER GROWTH ACTUAL

- LAST YEAR MEMBERSHIP ACTUAL